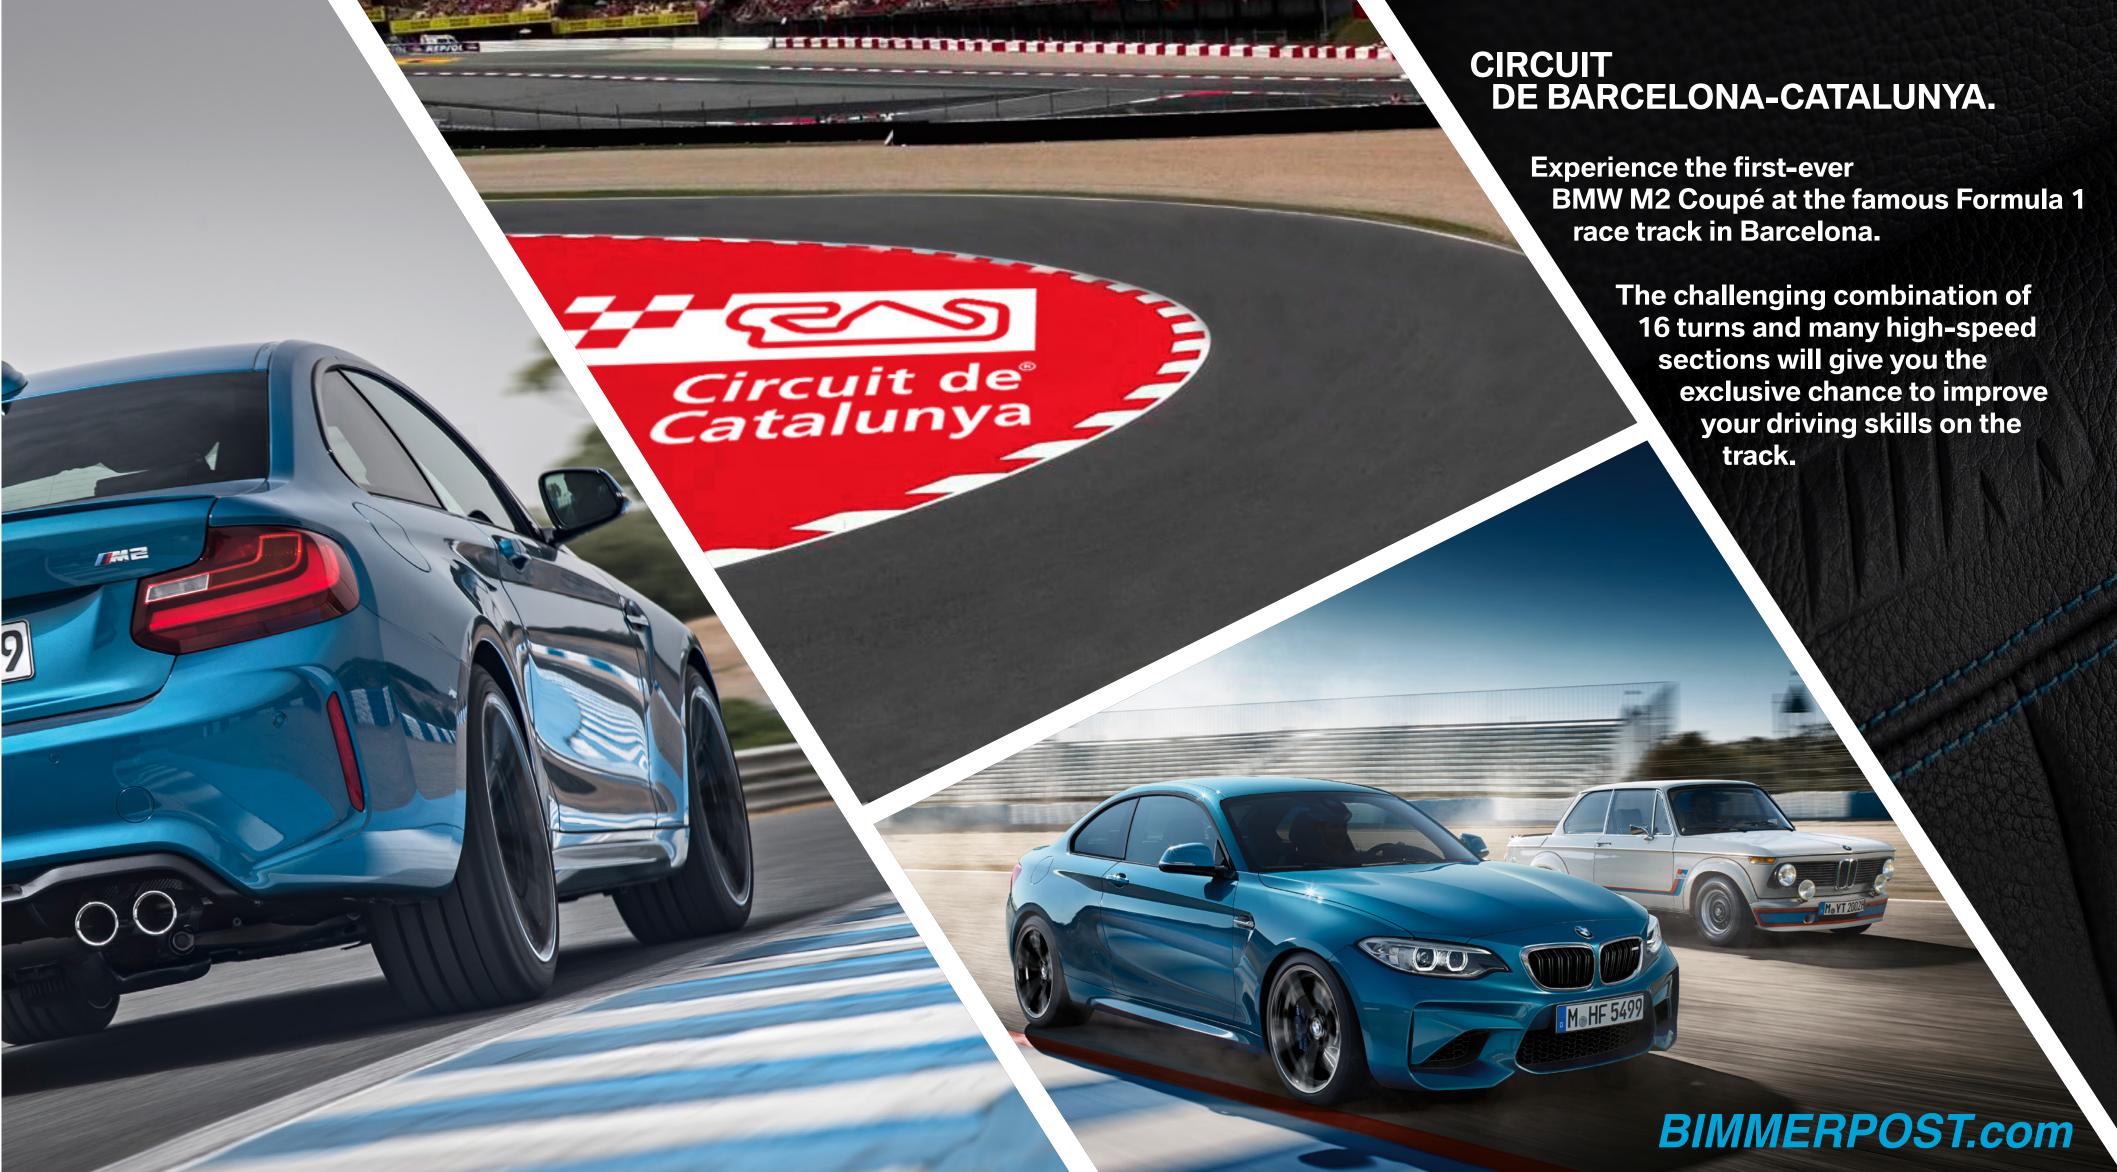

Event period: 04<sup>th</sup> - 10<sup>th</sup> April, 2016.

Destination: Barcelona, Spain.

Duration: 1.5 days per group.

Ticket Price: Driver EUR 1,390 net prices excl. travel expenses (+ 21% VAT).\*

Accompanying driver EUR 1,190 net prices excl. travel expenses (+ 21% VAT).\*