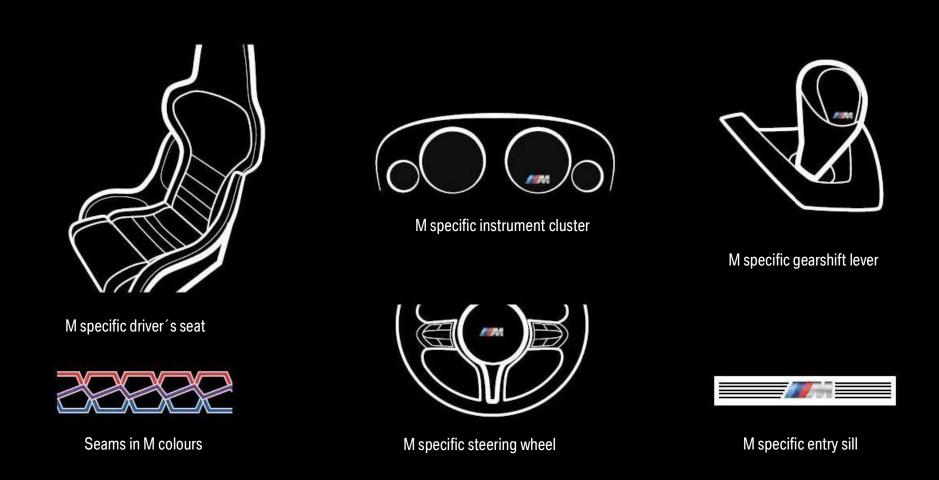

## THE NEW BMW M2 COUPÉ. INTERIOR FEATURES OF EVERY M MODEL.

Both exterior and interior design have their **M typical design icons**, which are absolutely function-orientated and have been refined over decades.

## THE NEW BMW M2 COUPÉ. INTERIOR DETAILS.

M sport seats

M leather steering wheel

M logo on seats

M center console

Carbon fibre door trims

M contrast stitching and Bluetooth hands-free facility

M entry sills

M instruments

M Laptimer App

## THE NEW BMW M2 COUPÉ. INTERIOR DESIGN.