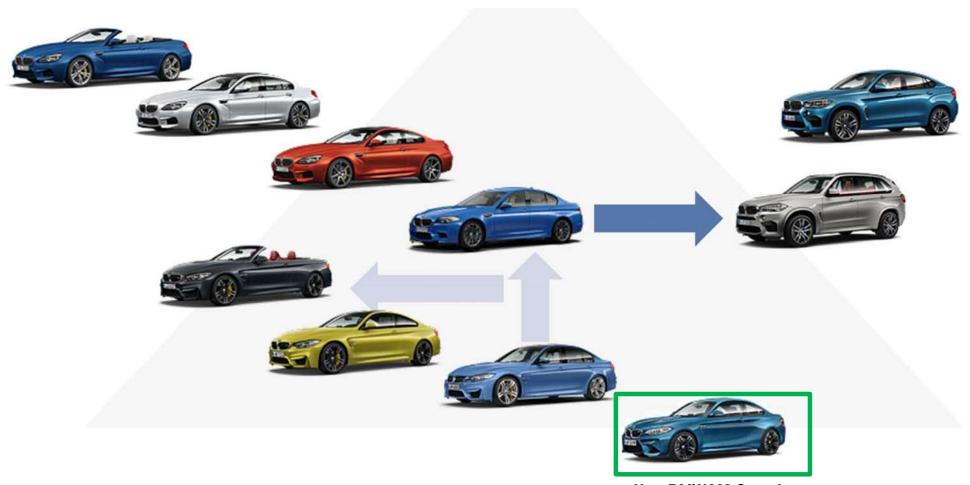

## THE NEW BMW M2 COUPÉ. STRATEGIC TARGETS.

- Continue the success story of the BMW 1 Series M Coupé. Counteraction of the UKL2+ HP competitor activities / new entries.
- Authentic M offer in the UKL2+ HP segment:
   outstanding driving exhilaration, instantaneous
   experience of dynamics and agility (benchmark).
   Direct and precise response, perfect control.
- Clear differentiation vs. BMW M235i.
- Address new / younger M customers.
- Source of sale: Loyalise BMW 1 Series M Coupé drivers;
   conquests from competition.
- Authentic M appearance especially in the exterior through consistent use of iconic M design elements.