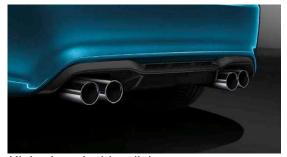

## THE NEW BMW M2 COUPÉ. EXTERIOR DETAILS.

Three part air intake and M kidney grille

M Powerdome

Painted callipers

M side skirt

Vertical reflectors

M rear spoiler

Glass sun roof

M gill

High-gloss double tailpipes

## THE NEW BMW M2 COUPÉ. REAR DESIGN.