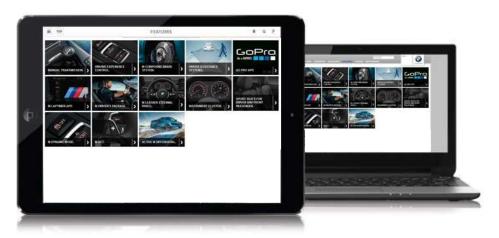

# THE NEW BMW M2 COUPÉ. BMW PRODUCT ARGUMENTER WITH ADDITIONAL INFORMATION.

### THE NEW BMW M2 COUPÉ. BMW PRODUCT ARGUMENTER.

Additional information is available through the **BMW Product Argumenter** as iPad App or as desktop version in the Sales & Marketing Portal.