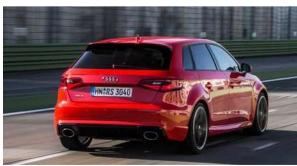

## THE NEW BMW M2 COUPÉ. EXTERIOR COMPARISON VS. MAIN COMPETITORS.

**BMW M2 Coupé** 

MB CLA 45 AMG

**Audi RS3 Sportback** 

#### **Audi RS3 Sportback**

|                  |    | BMW   | МВ    | Delta vs BMW<br>(units) | Delta vs BMW<br>(%) | Audi  | Delta vs BMW<br>(units) | Delta vs BMW<br>(%) |
|------------------|----|-------|-------|-------------------------|---------------------|-------|-------------------------|---------------------|
| Length           | mm | 4,468 | 4,630 | +162                    | +3.6                | 4,343 | -125                    | -2.8                |
| Width            | mm | 1,854 | 1,777 | - 77                    | - 4.2               | 1,800 | -54                     | -2.9                |
| Height           | mm | 1,410 | 1,432 | +22                     | +1.6                | 1,411 | +1                      | 0                   |
| Wheelbase        | mm | 2,693 | 2,699 | +6                      | +0.2                | 2,631 | -62                     | -2.3                |
| Luggage capacity | lt | 390   | 470   | +80                     | +20.5               | 280   | -110                    | -28.2               |