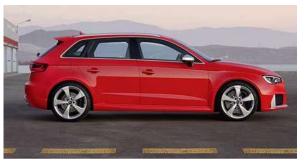

## THE NEW BMW M2 COUPÉ. EXTERIOR COMPARISON VS. MAIN COMPETITORS.

**BMW M2 Coupé** 

MB CLA 45 AMG

**Audi RS3 Sportback** 

#### **Audi RS3 Sportback**

|                  |    | BMW   | МВ    | Delta vs BMW<br>(units) | Delta vs BMW<br>(%) | Audi  | Delta vs BMW<br>(units) | Delta vs BMW<br>(%) |
|------------------|----|-------|-------|-------------------------|---------------------|-------|-------------------------|---------------------|
| Length           | mm | 4,468 | 4,630 | +162                    | +3.6                | 4,343 | -125                    | -2.8                |
| Width            | mm | 1,854 | 1,777 | - 77                    | - 4.2               | 1,800 | -54                     | -2.9                |
| Height           | mm | 1,410 | 1,432 | +22                     | +1.6                | 1,411 | +1                      | 0                   |
| Wheelbase        | mm | 2,693 | 2,699 | +6                      | +0.2                | 2,631 | -62                     | -2.3                |
| Luggage capacity | lt | 390   | 470   | +80                     | +20.5               | 280   | -110                    | -28.2               |