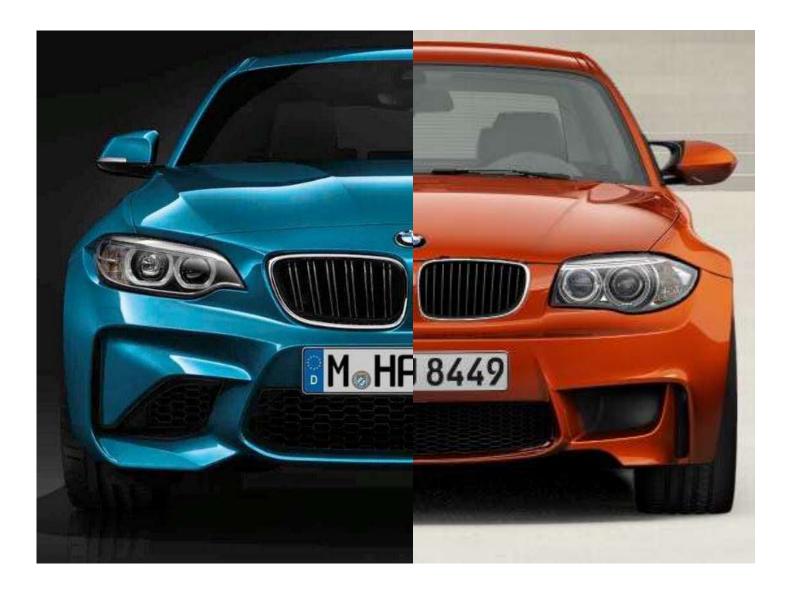

rear spoiler



Glass sun roof



M gill



High-gloss double tailpipes

## THE NEW BMW M2 COUPÉ. INTERIOR FEATURES OF EVERY M MODEL.

Both exterior and interior design have their **M typical design icons**, which are absolutely function-orientated and have been refined over decades.



## THE NEW BMW M2 COUPÉ. INTERIOR DETAILS.



M sport seats



M leather steering wheel



M logo on seats



M center console



Carbon fibre door trims



M contrast stitching and Bluetooth hands-free facility



M entry sills



M instruments



M Laptimer App

## THE NEW BMW M2 COUPÉ. FRONT DESIGN.



## THE NEW BMW M2 COUPÉ. LATERAL DESIGN.



## THE NEW BMW M2 COUPÉ. REAR DESIGN.



## THE NEW BMW M2 COUPÉ. INTERIOR DESIGN.



# THE NEW BMW M2 COUPÉ. BMW M2 VS BMW 1 SERIES M COUPÉ. FRONT COMPARISON.



# THE NEW BMW M2 COUPÉ. BMW M2 VS BMW 1 SERIES M COUPÉ. REAR COMPARISON.



## THE NEW BMW M2 COUPÉ. PRODUCT HIGHLIGHTS AT A GLANCE.



- Emission level: EU6.
- 2nd motor characteristic (via Driving Experience Control)
- · Label "Powered by BMW M" on engine cover
- Dual disc clutch / dual mass flywheel as on BMW M4
- 7-speed M dual-clutch transmission as on BMW M4
- Twin dual tailpipes exhaust system with M sound
- Cooling system with additional water cooler, race track proof

- New front bumper cover/apron
- New rear bumper cover/apron
- New side sill
- New front side panel, broadened (ca. +55 mm vs. BMW M235i) with M gills
- New rear side panel, broadened (ca. +80 mm)
- Gurney
- Exterior mirrors F22
- Door sills with "M" badge



- BMW M4 suspension
- Front / rear axle (take over BMW M