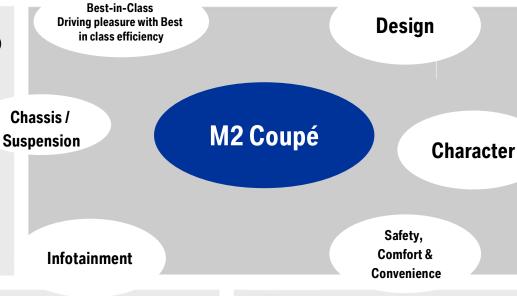

## THE NEW BMW M2 COUPÉ. CORE MESSAGE.

## THE NEW BMW M2 COUPÉ. STRATEGIC TARGETS.

- Continue the success story of the BMW 1 Series M Coupé. Counteraction of the UKL2+ HP competitor activities / new entries.
- Authentic M offer in the UKL2+ HP segment:
   outstanding driving exhilaration, instantaneous
   experience of dynamics and agility (benchmark).
   Direct and precise response, perfect control.
- Clear differentiation vs. BMW M235i.
- Address new / younger M customers.
- Source of sale: Loyalise BMW 1 Series M Coupé drivers;
   conquests from competition.
- Authentic M appearance especially in the exterior through consistent use of iconic M design elements.

## THE NEW BMW M2 COUPÉ. EXTERIOR FEATURES OF EVERY M MODEL.

The BMW M design features have been refined over decades to the well-known **M design** icons. Each model comes with its own model specific interpretation of those design icons.

## THE NEW BMW M2 COUPÉ. INTERIOR FEATURES OF EVERY M MODEL.

Both exterior and interior design have their **M typical design icons**, which are absolutely function-orientated and have been refined over decades.