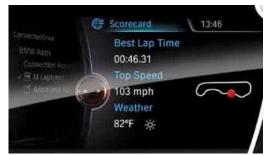

M instruments

M Laptimer App

- Smartphone Apps (BMW M Laptimer App, Go Pro App).
- New generation Navigation System Professional incl. iDrive Touch Controller.

- Forward Collision Warning
- Lane Departure Warning
- Preventive Pedestrian Protection
- City Collision Mitigation
- Rear View Camera
- Park Distance Control rear (PDC)