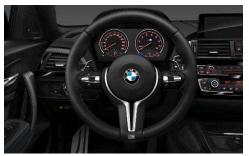

## THE NEW BMW M2 COUPÉ. INTERIOR FEATURES OF EVERY M MODEL.

Both exterior and interior design have their **M typical design icons**, which are absolutely function-orientated and have been refined over decades.

## THE NEW BMW M2 COUPÉ. INTERIOR DETAILS.

M sport seats

M leather steering wheel

M logo on seats

M center console

Carbon fibre door trims

M contrast stitching and Bluetooth hands-free facility

M entry sills

M instruments

M Laptimer App