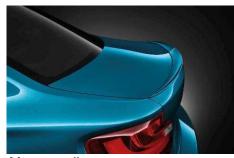

## THE NEW BMW M2 COUPÉ. EXTERIOR DETAILS.

Three part air intake and M kidney grille

M Powerdome

Painted callipers

M side skirt

Vertical reflectors

M rear spoiler

Glass sun roof