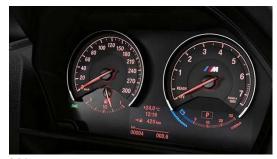

## THE NEW BMW M2 COUPÉ. INTERIOR DETAILS.

M sport seats

M leather steering wheel

M logo on seats

M center console

Carbon fibre door trims

M contrast stitching and Bluetooth hands-free facility

M entry sills

M instruments

M Laptimer App