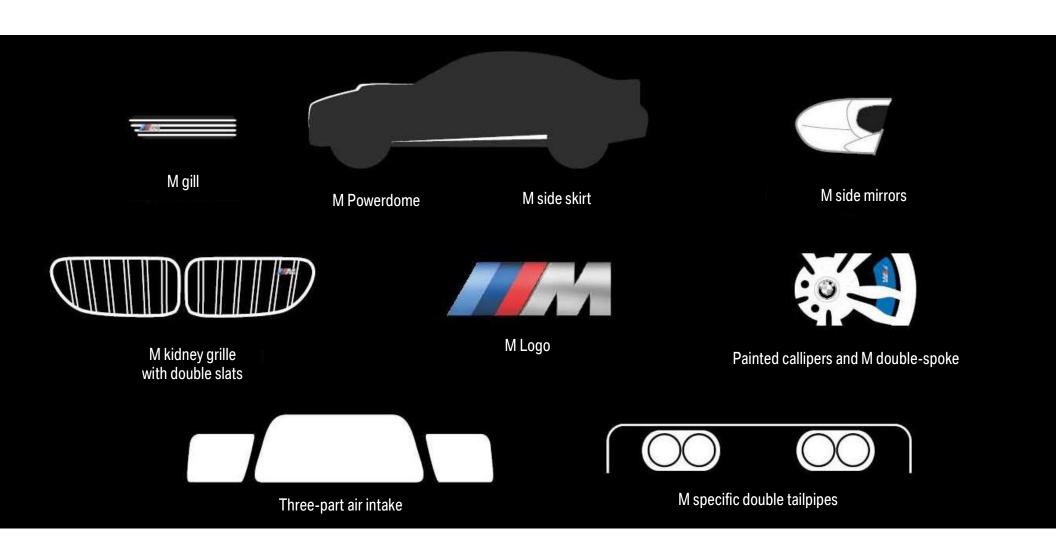

## THE NEW BMW M2 COUPÉ. EXTERIOR FEATURES OF EVERY M MODEL.

The BMW M design features have been refined over decades to the well-known **M design** icons. Each model comes with its own model specific interpretation of those design icons.

## THE NEW BMW M2 COUPÉ. EXTERIOR DETAILS.

Three part air intake and M kidney grille

M Powerdome

Painted callipers

M side skirt

Vertical reflectors

M rear spoiler

Glass sun roof

M gill

High-gloss double tailpipes