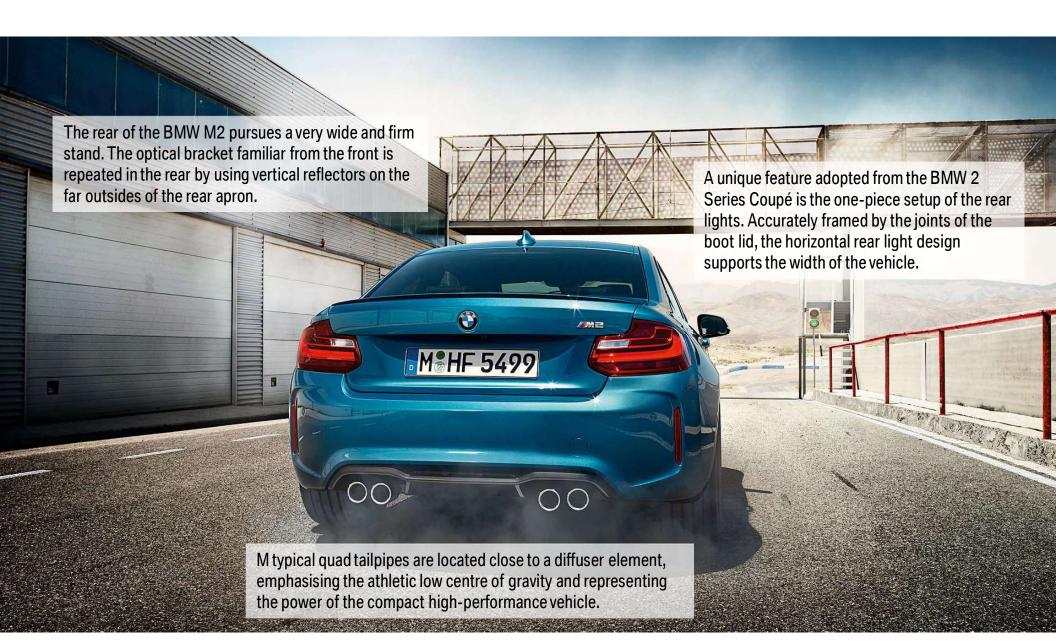

Three part air intake and M kidney grille



M Powerdome



Painted callipers



M side skirt



Vertical reflectors



M rear spoiler



Glass sun roof



M gill



High-gloss double tailpipes

## THE NEW BMW M2 COUPÉ. INTERIOR FEATURES OF EVERY M MODEL.

Both exterior and interior design have their **M typical design icons**, which are absolutely function-orientated and have been refined over decades.



## THE NEW BMW M2 COUPÉ. INTERIOR DETAILS.



M sport seats



M leather steering wheel



M logo on seats



M center console



Carbon fibre door trims



M contrast stitching and Bluetooth hands-free facility



M entry sills



M instruments



M Laptimer App

## THE NEW BMW M2 COUPÉ. FRONT DESIGN.



## THE NEW BMW M2 COUPÉ. LATERAL DESIGN.



## THE NEW BMW M2 COUPÉ. REAR DESIGN.



## THE NEW BMW M2 COUPÉ. INTERIOR DESIGN.



# THE NEW BMW M2 COUPÉ. BMW M2 VS BMW 1 SERIES M COUPÉ. FRONT COMPARISON.



# THE NEW BMW M2 COUPÉ. BMW M2 VS BMW 1 SERIES M COUPÉ. REAR COMPARISON.



## THE NEW BMW M2 COUPÉ. PRODUCT HIGHLIGHTS AT A GLANCE.



- Emission level: EU6.
- 2nd motor characteristic (via Driving Experience Control)
- · Label "Powered by BMW M" on engine cover
- Dual disc clutch / dual mass flywheel as on BMW M4
- 7-speed M dual-clutch transmission as on BMW M4
- Twin dual tailpipes exhaust system with M sound
- Cooling system with additional water cooler, race track proof

- New front bumper cover/apron
- New rear bumper cover/apron
- New side sill
- New front side panel, broadened (ca. +55 mm vs. BMW M235i) with M gills
- New rear side panel, broadened (ca. +80 m