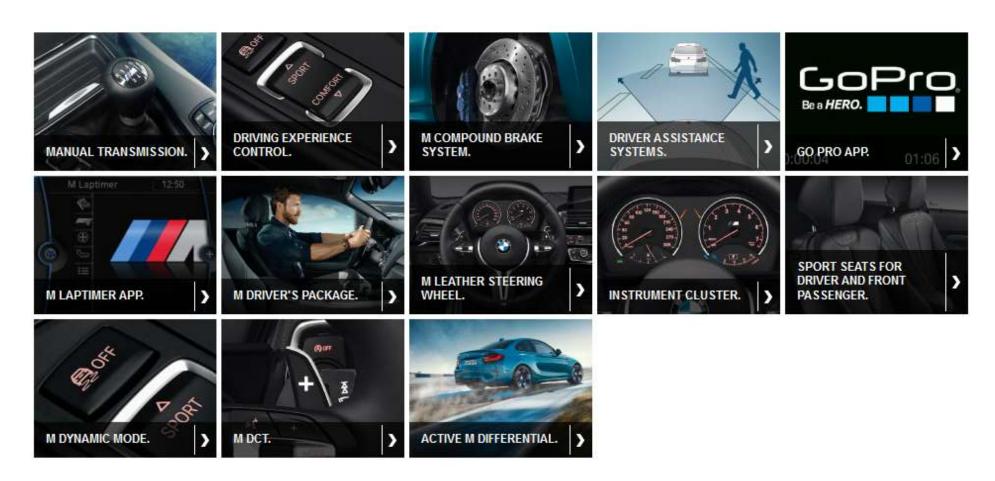

## THE NEW BMW M2 COUPÉ. PRODUCT HIGHLIGHTS AT A GLANCE.

- Emission level: EU6.
- 2nd motor characteristic (via Driving Experience Control)
- · Label "Powered by BMW M" on engine cover
- Dual disc clutch / dual mass flywheel as on BMW M4
- 7-speed M dual-clutch transmission as on BMW M4
- Twin dual tailpipes exhaust system with M sound
- Cooling system with additional water cooler, race track proof

- New front bumper cover/apron
- New rear bumper cover/apron
- New side sill
- New front side panel, broadened (ca. +55 mm vs. BMW M235i) with M gills
- New rear side panel, broadened (ca. +80 mm)
- Gurney
- Exterior mirrors F22
- Door sills with "M" badge

- BMW M4 suspension
- Front / rear axle (take over BMW M4)
- New setup of springs, conv. damper and anti-roll bars
- Braking system: take over BMW M4 compound discs
- Stability control system as on BMW M4 with M Dynamic Mode
- Electric Power Steering (EPS) as on BMW M4
- · Servotronic with M specific setup
- Active M differential
- Prop shaft as on BMW M235i, shortened

- M leather steering wheel.
- M Multifunction seats (option).
- M specific instrument cluster.
- 19" M Double-spoke style 437 M alloy wheels/Black with mixed tyres
- Sport seats (front seats) in leather Dakota black with contrast stitching

- Smartphone Apps (BMW M Laptimer App, Go Pro App).
- New generation Navigation System Professional incl. iDrive Touch Controller.

- Forward Collision Warning
- Lane Departure Warning
- Preventive Pedestrian Protection
- City Collision Mitigation
- Rear View Camera
- Park Distance Control rear (PDC)