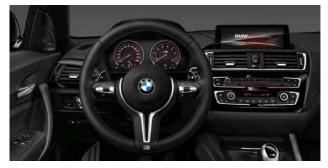

## THE NEW BMW M2 COUPÉ. INTERIOR COMPARISON VS. MAIN COMPETITORS.

**BMW M2 Coupé** 

**Audi RS3 Sportback** 