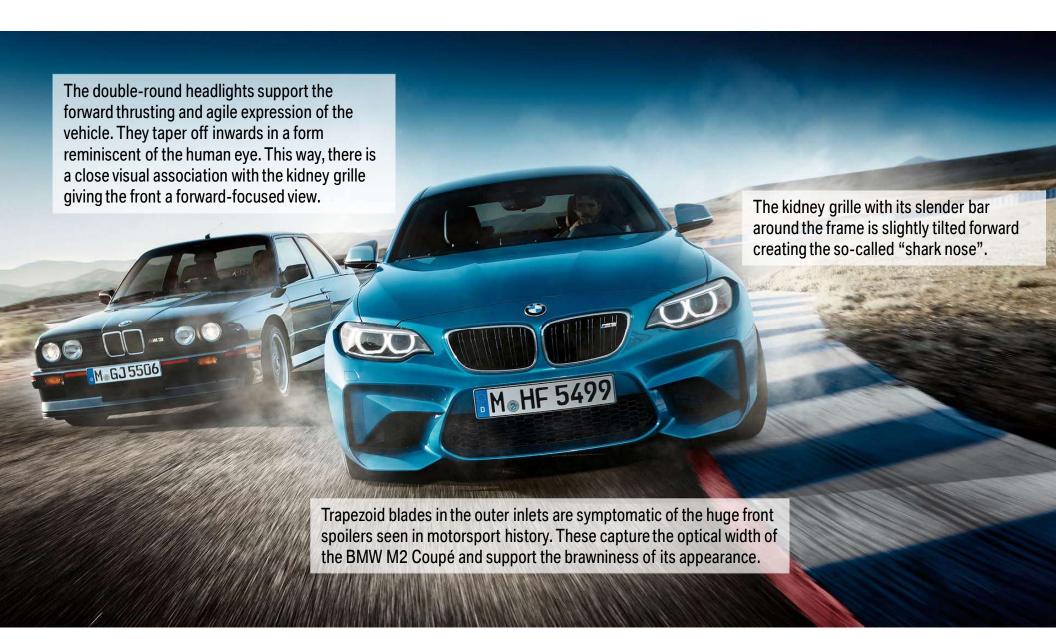

terpretation of those design icons.



## THE NEW BMW M2 COUPÉ. EXTERIOR DETAILS.



Three part air intake and M kidney grille



M Powerdome



Painted callipers



M side skirt



Vertical reflectors



M rear spoiler



Glass sun roof



M gill



High-gloss double tailpipes

## THE NEW BMW M2 COUPÉ. INTERIOR FEATURES OF EVERY M MODEL.

Both exterior and interior design have their **M typical design icons**, which are absolutely function-orientated and have been refined over decades.



## THE NEW BMW M2 COUPÉ. INTERIOR DETAILS.



M sport seats



M leather steering wheel



M logo on seats



M center console



Carbon fibre door trims



M contrast stitching and Bluetooth hands-free facility



M entry sills



M instruments



M Laptimer App

## THE NEW BMW M2 COUPÉ. FRONT DESIGN.



## THE NEW BMW M2 COUPÉ. LATERAL DESIGN.



## THE NEW BMW M2 COUPÉ. REAR DESIGN.



## THE NEW BMW M2 COUPÉ. INTERIOR DESIGN.



# THE NEW BMW M2 COUPÉ. BMW M2 VS BMW 1 SERIES M COUPÉ. FRONT COMPARISON.



# THE NEW BMW M2 COUPÉ. BMW M2 VS BMW 1 SERIES M COUPÉ. REAR COMPARISON.



## THE NEW BMW M2 COUPÉ. PRODUCT HIGHLIGHTS AT A GLANCE.



- Emission level: EU6.
- 2nd motor characteristic (via Driving Experience Control)
- · Label "Powered by BMW M" on engine cover
- Dual disc clutch / dual mass flywheel as on BMW M4
- 7-speed M dual-clutch transmission as on BMW M4
- Twin dual tailpipes exhaust system with M sound
- Cooling system with additional water cooler, race track proof

- New front bumper cover/apron
- New rear bumper cover/apron
- New side sill
- New front side panel, broadene