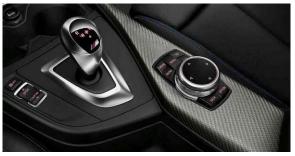

## THE NEW BMW M2 COUPÉ. INTERIOR DETAILS.

M sport seats

M leather steering wheel

M logo on seats

M center console

Carbon fibre door trims

M contrast stitching and Bluetooth hands-free facility

M entry sills

M instruments

M Laptimer App