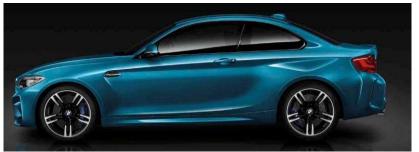

HP segment:
   outstanding driving exhilaration, instantaneous
   experience of dynamics and agility (benchmark).
   Direct and precise response, perfect control.
- Clear differentiation vs. BMW M235i.
- Address new / younger M customers.
- Source of sale: Loyalise BMW 1 Series M Coupé drivers;
   conquests from competition.
- Authentic M appearance especially in the exterior through consistent use of iconic M design elements.

## THE NEW BMW M2 COUPÉ. EXTERIOR FEATURES OF EVERY M MODEL.

The BMW M design features have been refined over decades to the well-known **M design** icons. Each model comes with its own model specific interpretation of those design icons.



## THE NEW BMW M2 COUPÉ. EXTERIOR DETAILS.



Three part air intake and M kidney grille



M Powerdome



Painted callipers



M side skirt



Vertical reflectors



M rear spoiler



Glass sun roof



M gill



High-gloss double tailpipes

## THE NEW BMW M2 COUPÉ. INTERIOR FEATURES OF EVERY M MODEL.

Both exterior and interior design have their **M typical design icons**, which are absolutely function-orientated and have been refined over decades.



## THE NEW BMW M2 COUPÉ. INTERIOR DETAILS.



M sport seats



M leather steering wheel



M logo on seats



M center console



Carbon fibre door trims



M contrast stitching and Bluetooth hands-free facility



M entry sills



M instruments



M Laptimer App

## THE NEW BMW M2 COUPÉ. FRONT DESIGN.



## THE NEW BMW M2 COUPÉ. LATERAL DESIGN.



## THE NEW BMW M2 COUPÉ. REAR DESIGN.



## THE NEW BMW M2 COUPÉ. INTERIOR DESIGN.



# THE NEW BMW M2 COUPÉ. BMW M2 V