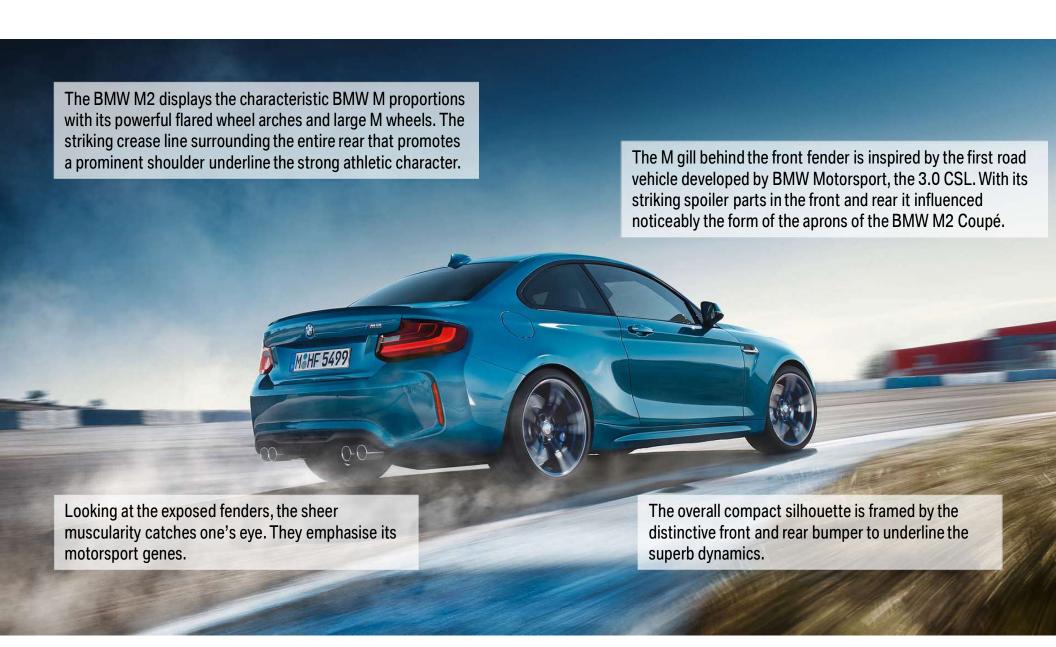

E NEW BMW M2 COUPÉ. EXTERIOR DETAILS.



Three part air intake and M kidney grille



M Powerdome



Painted callipers



M side skirt



Vertical reflectors



M rear spoiler



Glass sun roof



M gill



High-gloss double tailpipes

## THE NEW BMW M2 COUPÉ. INTERIOR FEATURES OF EVERY M MODEL.

Both exterior and interior design have their **M typical design icons**, which are absolutely function-orientated and have been refined over decades.



## THE NEW BMW M2 COUPÉ. INTERIOR DETAILS.



M sport seats



M leather steering wheel



M logo on seats



M center console



Carbon fibre door trims



M contrast stitching and Bluetooth hands-free facility



M entry sills



M instruments



M Laptimer App

## THE NEW BMW M2 COUPÉ. FRONT DESIGN.



## THE NEW BMW M2 COUPÉ. LATERAL DESIGN.



## THE NEW BMW M2 COUPÉ. REAR DESIGN.



## THE NEW BMW M2 COUPÉ. INTERIOR DESIGN.



# THE NEW BMW M2 COUPÉ. BMW M2 VS BMW 1 SERIES M COUPÉ. FRONT COMPARISON.



# THE NEW BMW M2 COUPÉ. BMW M2 VS BMW 1 SERIES M COUPÉ. REAR COMPARISON.



## THE NEW BMW M2 COUPÉ. PRODUCT HIGHLIGHTS AT A GLANCE.



- Emission level: EU6.
- 2nd motor characteristic (via Driving Experience Control)
- · Label "Powered by BMW M" on engine cover
- Dual disc clutch / dual mass flywheel as on BMW M4
- 7-speed M dual-clutch transmission as on BMW M4
- Twin dual tailpipes exhaust system with M sound
- Cooling system with additional water cooler, race track proof

- New front bumper cover/apron
- New rear bumper cover/apron
- New side sill
- New front side panel, broadened (ca. +55 mm vs. BMW M235i) with M gills
-