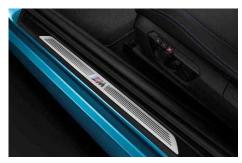

## THE NEW BMW M2 COUPÉ. INTERIOR DETAILS.

M sport seats

M leather steering wheel

M logo on seats

M center console

Carbon fibre door trims

M contrast stitching and Bluetooth hands-free facility

M entry sills