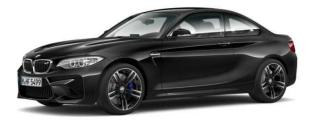

## THE NEW BMW M2 COUPÉ. EXTERIOR COLORS.

. =

300 Alpine White

metallic

475 Black Sapphire

B39 Mineral Grey

C16 Long Beach Blue