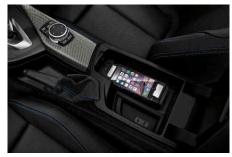

## THE NEW BMW M2 COUPÉ. INTERIOR DETAILS.

M sport seats

M leather steering wheel

M logo on seats

M center console

Carbon fibre door trims

M contrast stitching and Bluetooth hands-free facility

M entry sills

M instruments

M Laptimer App