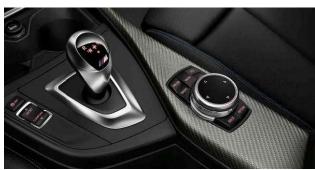

## THE NEW BMW M2 COUPÉ. INTERIOR DETAILS.

M sport seats

M leather steering wheel

M logo on seats

M center console

Carbon fibre door trims

M contrast stitching and Bluetooth hands-free facility

M entry sills

M instruments

M Laptimer App