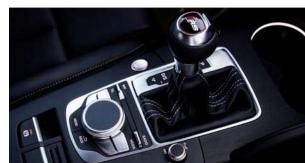

## THE NEW BMW M2 COUPÉ. INTERIOR COMPARISON VS. MAIN COMPETITORS.

**BMW M2 Coupé** 

**Audi RS3 Sportback** 