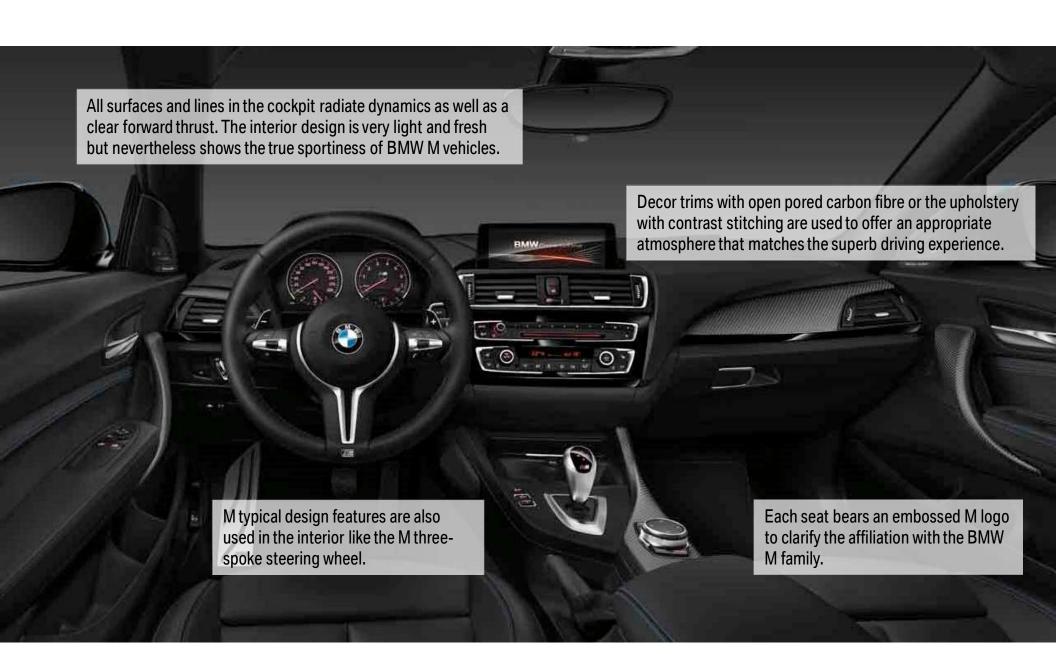

M Powerdome



Painted callipers



M side skirt



Vertical reflectors



M rear spoiler



Glass sun roof



M gill



High-gloss double tailpipes

## THE NEW BMW M2 COUPÉ. INTERIOR FEATURES OF EVERY M MODEL.

Both exterior and interior design have their **M typical design icons**, which are absolutely function-orientated and have been refined over decades.



## THE NEW BMW M2 COUPÉ. INTERIOR DETAILS.



M sport seats



M leather steering wheel



M logo on seats



M center console



Carbon fibre door trims



M contrast stitching and Bluetooth hands-free facility



M entry sills



M instruments



M Laptimer App

## THE NEW BMW M2 COUPÉ. FRONT DESIGN.



## THE NEW BMW M2 COUPÉ. LATERAL DESIGN.



## THE NEW BMW M2 COUPÉ. REAR DESIGN.



## THE NEW BMW M2 COUPÉ. INTERIOR DESIGN.



# THE NEW BMW M2 COUPÉ. BMW M2 VS BMW 1 SERIES M COUPÉ. FRONT COMPARISON.



# THE NEW BMW M2 COUPÉ. BMW M2 VS BMW 1 SERIES M COUPÉ. REAR COMPARISON.



## THE NEW BMW M2 COUPÉ. PRODUCT HIGHLIGHTS AT A GLANCE.



- Emission level: EU6.
- 2nd motor characteristic (via Driving Experience Control)
- · Label "Powered by BMW M" on engine cover
- Dual disc clutch / dual mass flywheel as on BMW M4
- 7-speed M dual-clutch transmission as on BMW M4
- Twin dual tailpipes exhaust system with M sound
- Cooling system with additional water cooler, race track proof

- New front bumper cover/apron
- New rear bumper cover/apron
- New side sill
- New front side panel, broadened (ca. +55 mm vs. BMW M235i) with M gills
- New rear side panel, broadened (ca. +80 mm)
- Gurney
- Exterior mirrors F22
- Door sil