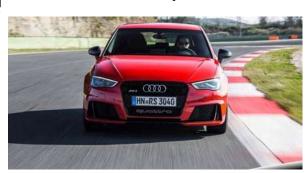

## THE NEW BMW M2 COUPÉ. EXTERIOR COMPARISON VS. MAIN COMPETITORS.

**BMW M2 Coupé** 

MB CLA 45 AMG

**Audi RS3 Sportback** 

#### **Audi RS3 Sportback**

|                  |    | BMW   | МВ    | Delta vs BMW<br>(units) | Delta vs BMW<br>(%) | Audi  | Delta vs BMW<br>(units) | Delta vs BMW<br>(%) |
|------------------|----|-------|-------|-------------------------|---------------------|-------|-------------------------|---------------------|
| Length           | mm | 4,468 | 4,630 | +162                    | +3.6                | 4,343 | -125                    | -2.8                |
| Width            | mm | 1,854 | 1,777 | - 77                    | - 4.2               | 1,800 | -54                     | -2.9                |
| Height           | mm | 1,410 | 1,432 | +22                     | +1.6                | 1,411 | +1                      | 0                   |
| Wheelbase        | mm | 2,693 | 2,699 | +6                      | +0.2                | 2,631 | -62                     | -2.3                |
| Luggage capacity | lt | 390   | 470   | +80                     | +20.5               | 280   | -110                    | -28.2               |