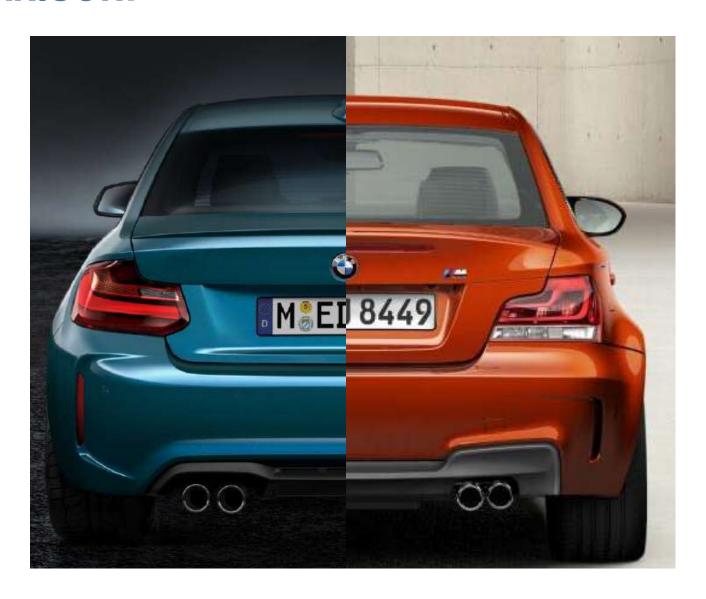

THE NEW BMW M2 COUPÉ. INTERIOR FEATURES OF EVERY M MODEL.

Both exterior and interior design have their **M typical design icons**, which are absolutely function-orientated and have been refined over decades.



## THE NEW BMW M2 COUPÉ. INTERIOR DETAILS.



M sport seats



M leather steering wheel



M logo on seats



M center console



Carbon fibre door trims



M contrast stitching and Bluetooth hands-free facility



M entry sills



M instruments



M Laptimer App

## THE NEW BMW M2 COUPÉ. FRONT DESIGN.



## THE NEW BMW M2 COUPÉ. LATERAL DESIGN.



## THE NEW BMW M2 COUPÉ. REAR DESIGN.



## THE NEW BMW M2 COUPÉ. INTERIOR DESIGN.



# THE NEW BMW M2 COUPÉ. BMW M2 VS BMW 1 SERIES M COUPÉ. FRONT COMPARISON.



# THE NEW BMW M2 COUPÉ. BMW M2 VS BMW 1 SERIES M COUPÉ. REAR COMPARISON.



## THE NEW BMW M2 COUPÉ. PRODUCT HIGHLIGHTS AT A GLANCE.



- Emission level: EU6.
- 2nd motor characteristic (via Driving Experience Control)
- · Label "Powered by BMW M" on engine cover
- Dual disc clutch / dual mass flywheel as on BMW M4
- 7-speed M dual-clutch transmission as on BMW M4
- Twin dual tailpipes exhaust system with M sound
- Cooling system with additional water cooler, race track proof

- New front bumper cover/apron
- New rear bumper cover/apron
- New side sill
- New front side panel, broadened (ca. +55 mm vs. BMW M235i) with M gills
- New rear side panel, broadened (ca. +80 mm)
- Gurney
- Exterior mirrors F22
- Door sills with "M" badge



- BMW M4 suspension
- Front / rear axle (take over BMW M4)
- New setup of springs, conv. damper and anti-roll bars
- Braking system: