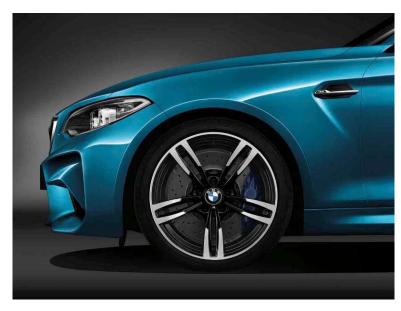

## THE NEW BMW M2 COUPÉ. EXTERIOR DETAILS.

Three part air intake and M kidney grille

M Powerdome

Painted callipers

M side skirt

Vertical reflectors

M rear spoiler

Glass sun roof

M gill

High-gloss double tailpipes