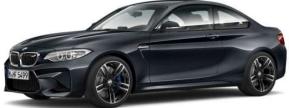

## THE NEW BMW M2 COUPÉ. EXTERIOR COLORS.

. =

300 Alpine White

metallic

475 Black Sapphire

B39 Mineral Grey

C16 Long Beach Blue