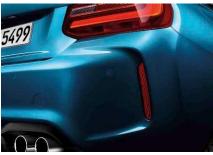

## THE NEW BMW M2 COUPÉ. EXTERIOR DETAILS.

Three part air intake and M kidney grille

M Powerdome

Painted callipers

M side skirt

Vertical reflectors

M rear spoiler

Glass sun roof

M gill

High-gloss double tailpipes