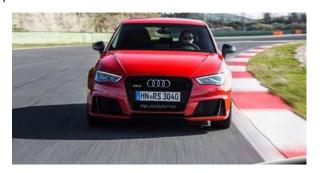

## THE NEW BMW M2 COUPÉ. EXTERIOR COMPARISON VS. MAIN COMPETITORS.

**BMW M2 Coupé** 

MB CLA 45 AMG

**Audi RS3 Sportback** 

#### **Audi RS3 Sportback**

|                  |    | BMW   | МВ    | Delta vs BMW<br>(units) | Delta vs BMW<br>(%) | Audi  | Delta vs BMW<br>(units) | Delta vs BMW<br>(%) |
|------------------|----|-------|-------|-------------------------|---------------------|-------|-------------------------|---------------------|
| Length           | mm | 4,468 | 4,630 | +162                    | +3.6                | 4,343 | -125                    | -2.8                |
| Width            | mm | 1,854 | 1,777 | - 77                    | - 4.2               | 1,800 | -54                     | -2.9                |
| Height           | mm | 1,410 | 1,432 | +22                     | +1.6                | 1,411 | +1                      | 0                   |
| Wheelbase        | mm | 2,693 | 2,699 | +6                      | +0.2                | 2,631 | -62                     | -2.3                |
| Luggage capacity | lt | 390   | 470   | +80                     | +20.5               | 280   | -110                    | -28.2               |