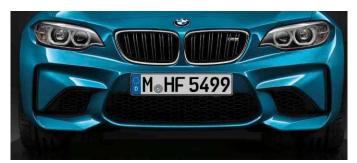

e UKL2+ HP competitor activities / new entries.
- Authentic M offer in the UKL2+ HP segment:
   outstanding driving exhilaration, instantaneous
   experience of dynamics and agility (benchmark).
   Direct and precise response, perfect control.
- Clear differentiation vs. BMW M235i.
- Address new / younger M customers.
- Source of sale: Loyalise BMW 1 Series M Coupé drivers;
   conquests from competition.
- Authentic M appearance especially in the exterior through consistent use of iconic M design elements.

## THE NEW BMW M2 COUPÉ. EXTERIOR FEATURES OF EVERY M MODEL.

The BMW M design features have been refined over decades to the well-known **M design** icons. Each model comes with its own model specific interpretation of those design icons.



## THE NEW BMW M2 COUPÉ. EXTERIOR DETAILS.



Three part air intake and M kidney grille



M Powerdome



Painted callipers



M side skirt



Vertical reflectors



M rear spoiler



Glass sun roof



M gill



High-gloss double tailpipes

## THE NEW BMW M2 COUPÉ. INTERIOR FEATURES OF EVERY M MODEL.

Both exterior and interior design have their **M typical design icons**, which are absolutely function-orientated and have been refined over decades.



## THE NEW BMW M2 COUPÉ. INTERIOR DETAILS.



M sport seats



M leather steering wheel



M logo on seats



M center console



Carbon fibre door trims



M contrast stitching and Bluetooth hands-free facility



M entry sills



M instruments



M Laptimer App

## THE NEW BMW M2 COUPÉ. FRONT DESIGN.



## THE NEW BMW M2 COUPÉ. LATERAL DESIGN.



## THE NEW BMW M2 COUPÉ. REAR DESIGN.