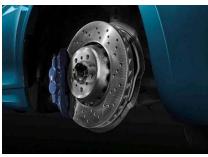

## THE NEW BMW M2 COUPÉ. EXTERIOR DETAILS.

Three part air intake and M kidney grille

M Powerdome

Painted callipers

M side skirt

Vertical reflectors

M rear spoiler

Glass sun roof

- BMW M4 suspension
- Front / rear axle (take over BMW M4)
- New setup of springs, conv. damper and anti-roll bars
- Braking system: take over BMW M4 compound discs
- Stability control system as on BMW M4 with M Dynamic Mode
- Electric Power Steering (EPS) as on BMW M4
- · Servotronic with M specific setup
- Active M differential
- Prop shaft as on BMW M235i, shortened