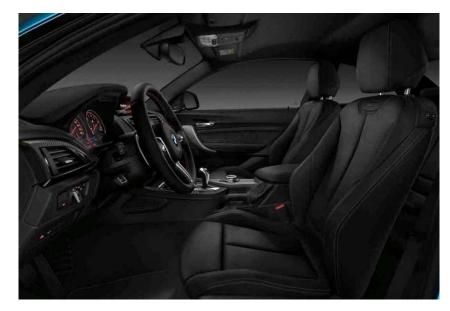

## THE NEW BMW M2 COUPÉ. INTERIOR DETAILS.

M sport seats

M leather steering wheel

M logo on seats

M center console

Carbon fibre door trims

M contrast stitching and Bluetooth hands-free facility

M entry sills

M instruments

M Laptimer App