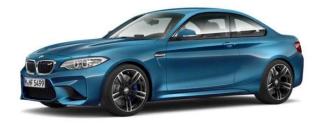

## THE NEW BMW M2 COUPÉ. EXTERIOR COLORS.

. =

300 Alpine White

metallic

475 Black Sapphire

B39 Mineral Grey

C16 Long Beach Blue