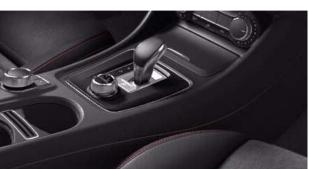

## THE NEW BMW M2 COUPÉ. INTERIOR COMPARISON VS. MAIN COMPETITORS.

**BMW M2 Coupé** 

**Audi RS3 Sportback** 