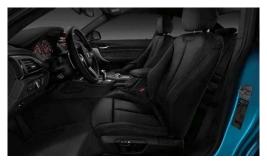

## THE NEW BMW M2 COUPÉ. INTERIOR FEATURES OF EVERY M MODEL.

Both exterior and interior design have their **M typical design icons**, which are absolutely function-orientated and have been refined over decades.

## THE NEW BMW M2 COUPÉ. INTERIOR DETAILS.

M sport seats

M leather steering wheel

M logo on seats

M center console

Carbon fibre door trims

M contrast stitching and Bluetooth hands-free facility

M entry sills

## THE NEW BMW M2 COUPÉ. INTERIOR DESIGN.