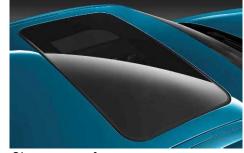

## THE NEW BMW M2 COUPÉ. EXTERIOR DETAILS.

Three part air intake and M kidney grille

M Powerdome

Painted callipers

M side skirt

Vertical reflectors

M rear spoiler

Glass sun roof