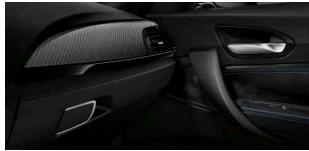

## THE NEW BMW M2 COUPÉ. INTERIOR DETAILS.

M sport seats

M leather steering wheel

M logo on seats

M center console

Carbon fibre door trims

M contrast stitching and Bluetooth hands-free facility

M entry sills