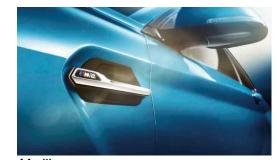

## THE NEW BMW M2 COUPÉ. EXTERIOR DETAILS.

Three part air intake and M kidney grille

M Powerdome

Painted callipers

M side skirt

Vertical reflectors

M rear spoiler

Glass sun roof

M gill

High-gloss double tailpipes

## THE NEW BMW M2 COUPÉ. LATERAL DESIGN.